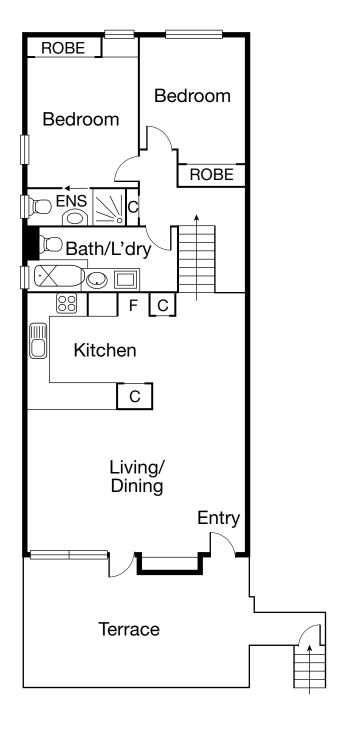

Great opportunity for first home buyers or investors to secure this spacious apartment over two levels.

Comprising: Two double bedrooms with built-in robes and main with ensuite, central bathroom plus laundry, functional kitchen with adjacent sun filled open plan living/dining leading to enormous north facing entertainer's terrace.

Interactive Floorplan

**Albert Park** 330 Montague Street 03 9699 5999 **Port Melbourne** 310 Bay Street 03 9646 0812

cayzer.com.au